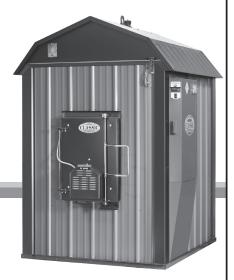

## Heat Your Business or Shop

with a Central Boiler Classic Outdoor Wood Furnace

- **More Comfort** Thermostatically controlled wood heat for your business or shop.
- Peace of Mind Keep the fire outside and eliminate the dangers associated with indoor wood heating.
- **Save Money** Wood is a renewable, inexpensive and often free energy source.
- **Durability** Long-lasting, stainless steel firebox.

CLASSIC

**Outdoor Wood Furnace** 

In the U.S. Classic models are for non-residential applications only.

©2024 Central Boiler – Ad Number Cl 24-0302