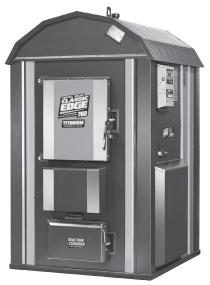

## The Ultimate Wood Heat.

Set the thermostat where you want for a more comfortable home.

- More Comfort Thermostatically controlled wood heat.
- Peace of Mind Keep the fire outside and eliminate the dangers associated with indoor wood heating.
- Save Money Wood is a renewable, inexpensive and often free energy source.
- Durability Long-lasting, stainless steel firebox.

Classic Edge HDX models are U.S. EPA Step 2 Certified

Outdoor Wood Furnace

CentralBoiler.com

24-0302