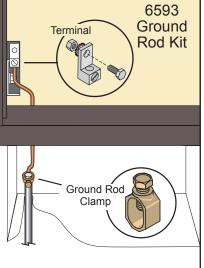

## NOTE

Grounding Rod Kit (p/n 6593) must be installed with every furnace.

For illustration purposes only.

Ground Rod Kit Install