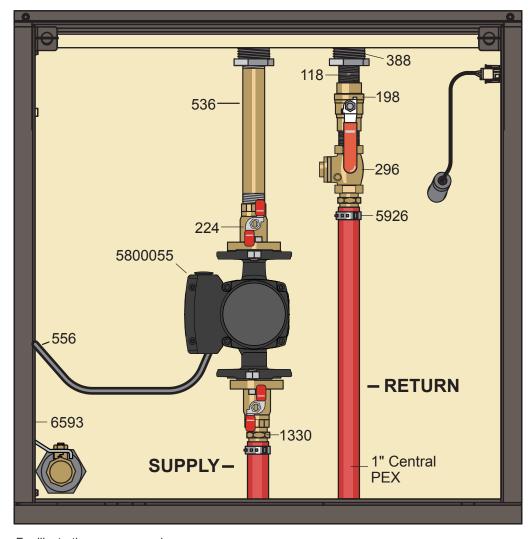

## Classic Edge 360 with 1 Pump Installed

| 1 - Pump Parts List* |         |                            |
|----------------------|---------|----------------------------|
| Qty                  | / p/n   | Description                |
| 2                    | 118     | Close Nipple, 3/4"         |
| 1                    | 198     | Ball Valve, 3/4"           |
| 1                    | 224     | Isolation Flange Kit, 3/4" |
| 1                    | 536     | Brass Nipple, 3/4" x 7"    |
| 1                    | 296     | Swing Check Valve, 3/4"    |
| 2                    | 388     | Hex Bushing, 1-1/4" x 3/4" |
| 1                    | 556     | Power Supply Cord, 32"     |
| 2 2                  | 1330    | MPT to PEX, 3/4" x 1"      |
| 2                    | 5926    | Stainless Steel Clamp      |
| П                    |         | Crimp Ring, 1"             |
| 1                    | 6593    | Grounding Rod Kit          |
| 1                    | 5800055 | Pump, UPMS 20-58 F         |

<sup>\*</sup>Parts and accessories sold separately. Pump size may vary.