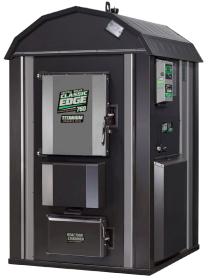

## The Ultimate Wood Heat.

Set the thermostat where you want for a more comfortable home.

- More Comfort Thermostatically controlled wood heat.
- **Peace of Mind** Keep the fire outside and eliminate the dangers associated with indoor wood heating.
- **Save Money** Wood is a renewable, inexpensive and often free energy source.
- **Durability** Long-lasting, stainless steel firebox.

Central Available\*

The Classic Edge HDX is U.S. EPA Certified

Dealership Name Address, City, State Phone / Website

Outdoor Wood Furnace

CentralBoiler.com

\*Financing available, OAC, at partipating dealers.