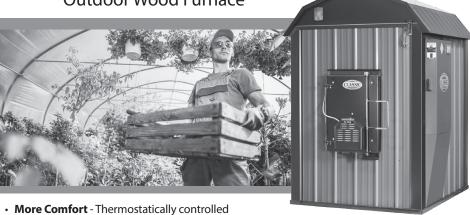

## **Heat Your Greenhouse**

with a Central Boiler Classic Outdoor Wood Furnace

- More Comfort Thermostatically controlled wood heat for your greenhouse.
- Eliminate High Heating Bills Burn wood to provide all your greenhouse heating needs.
- Durability Long-lasting, stainless steel firebox.