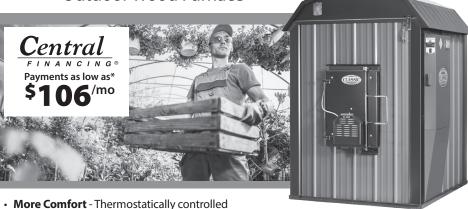

## **Heat Your Greenhouse**

with a Central Boiler Classic Outdoor Wood Furnace

- More Comfort Thermostatically controlled wood heat for your greenhouse.
- Eliminate High Heating Bills Burn wood to provide all your greenhouse heating needs.
- **Durability** Long-lasting, stainless steel firebox.