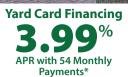

\*Consumer: 3.99% APR with 54 Monthly Payments: Minimum purchase \$1500. There is a promotional fee of \$150 for this transaction. 3.99% APR from date of eligible purchase until paid in full. Monthly payment amount equals the purchase amount and estimated interest for the length of the offer divided by the number of months in the offer. Last payment may vary due to rounding. On-time payments will pay the offer balance in full. Other transactions and charges affect the total monthly payment amount. Prior purchases excluded. Account must be in good standing. Standard account terms apply to purchases that do not qualify. New accounts: standard Purchase APR 29.99%. Minimum interest charge \$1. Existing accounts, see your Cardholder Agreement for applicable terms. Subject to redit approval. Yard Card financing account issued by TD Bank, NA. Offer expires 7/31/2024.