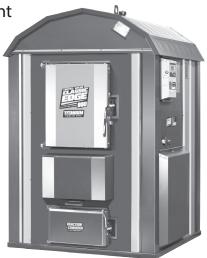

## The Ultimate Wood Heat.

Set the thermostat where you want for a more comfortable home.

- · Highest Efficiency Certified by EPA
- Peace of Mind Keep the fire outside and eliminate the dangers associated with indoor wood heating.
- Save Money Wood is a renewable, inexpensive and often free energy source.
- Durability Long-lasting, stainless steel firebox.

Classic Edge HDX models are U.S. EPA Certified

Outdoor Wood Furnace

CentralBoiler.com

23-0302

\*US Internal Revenue Code Sec. 25(C) effective Jan. 1, 2023, for heating a residence. For more details visit CentralBoiler.com. Consult a tax professional with any questions.