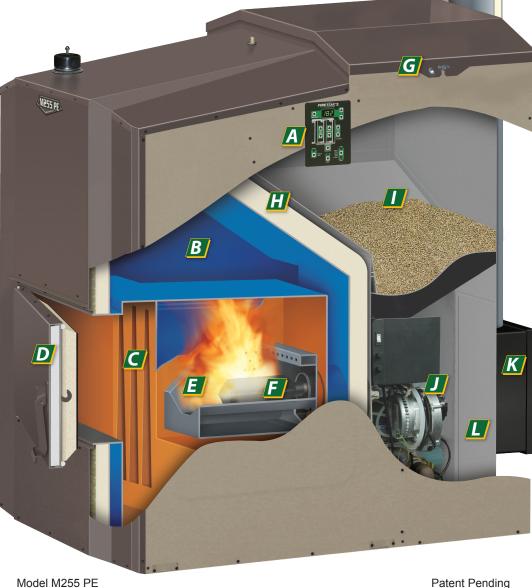

# MAXIM®M255 PE

**Outdoor Wood Pellet Furnace Cutaway** 

# Ultimate Control

The FireStar® Combustion Controller has automatic power ignition, auto relight feature, adjustable water temperature and digital readout. Electric ignition allows the furnace to operate at a higher efficiency for longer periods of time and requires less maintenance.

## Water Jacket R

With 90 gallon water capacity.

### Higher Efficiency [

The engineered design of the heat exchange system requires less maintenance and provides maximum heat transfer.

Triple Insulated, Lockable **Firebox Door** 

Burn Chamber 🖪

#### Complete Combustion

The rotating aerator supplies oxygen to the fuel for the most complete combustion.

**C** Large Hopper Door The large top loading hopper

door allows easy loading and is lockable.

**Burns Less Wood Pellets** Spray-on urethane is the ultimate airtight, waterproof

insulation that locks in the heat to reduce wood pellet usage.

#### **Less Loading**

The integrated hopper (600 lbs.) allows the furnace to heat for days on a single loading.

**Quality Components** 

The sealed and permanently lubricated gear drive with high torque motors has no chains, no sprockets and no hassles.

**Convenience Built In** The Rear Exhaust Outlet is

designed for easy access.

**Easy Access Panel** 

Provides convenient access and housing for up to two pumps.

Patent Pending