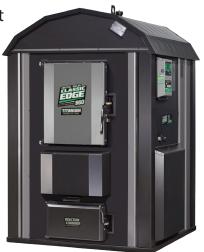

## The Ultimate Wood Heat.

Set the thermostat where you want for a more comfortable home.

- Highest Efficiency Certified by EPA
- Peace of Mind Keep the fire outside and eliminate the dangers associated with indoor wood heating.
- Save Money Wood is a renewable, inexpensive and often free energy source.
- · Durability Long-lasting, stainless steel firebox.

Outdoor Wood Furnace

CentralBoiler.com

©2023 Central Boiler - Ad Number 23-0301