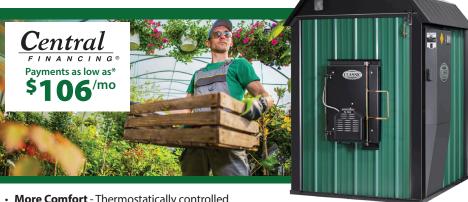

## **Heat Your Greenhouse**

with a Central Boiler Classic Outdoor Wood Furnace

- More Comfort Thermostatically controlled wood heat for your greenhouse.
- Eliminate High Heating Bills Burn wood to provide all your greenhouse heating needs.
- **Durability** Long-lasting, stainless steel firebox.